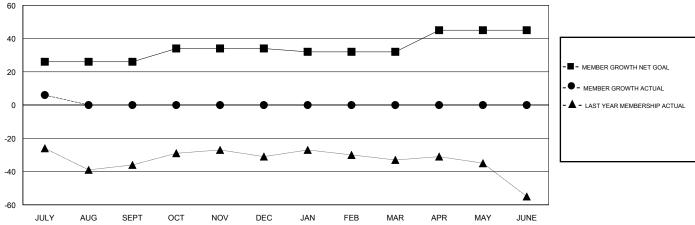

## GOALS AND ACTUAL MEMBERS CUMULATIVE

| -■- MEMBER GROWTH NET GOAL        |  |
|-----------------------------------|--|
| - ● - MEMBER GROWTH ACTUAL        |  |
| - ▲ - LAST YEAR MEMBERSHIP ACTUAL |  |
|                                   |  |
|                                   |  |
|                                   |  |
|                                   |  |